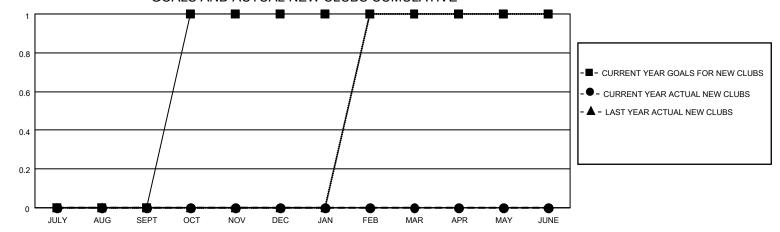

#### GOALS AND ACTUAL NEW CLUBS CUMULATIVE

## District 310 C

| Clubs RESULTS FOR 2021-2022 |   |   |   | Members RESULTS FOR 2021-2022 |    |    |     |
|-----------------------------|---|---|---|-------------------------------|----|----|-----|
|                             |   |   |   |                               |    |    |     |
| JULY/AUG/SEPT               | 0 | 0 | 0 | JULY/AUG/SEPT                 | 0  | 20 | 28  |
| OCT/NOV/DEC                 | 1 | 0 | 1 | OCT/NOV/DEC                   | 20 | 16 | 108 |
| JAN/FEB/MAR                 | 0 | 0 | 0 | JAN/FEB/MAR                   | 0  | 14 | 5   |
| APR/MAY/JUNE                | 0 | 0 | 0 | APR/MAY/JUNE                  | 10 | 0  | 0   |