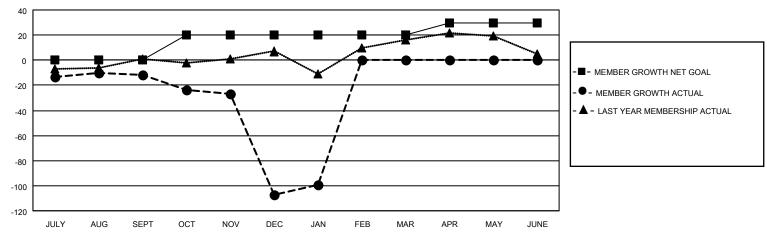

#### GOALS AND ACTUAL MEMBERS CUMULATIVE

| DROPPED CLUBS: 1 |     | 17 CLUBS OF 47 ADDED 1 OR<br>MORE NEW MEMBERS | GENDER DISTRIBUTION                |              |  |
|------------------|-----|-----------------------------------------------|------------------------------------|--------------|--|
|                  |     | WORLD NEW WEIWBERG                            | MALE                               | 681 (53.08%) |  |
|                  |     |                                               | FEMALE 602 (46.92%)                |              |  |
| DROPPED MEMBERS  |     |                                               | NON BINARY                         | 0 (0.00%)    |  |
|                  |     |                                               | PREFER NOT TO ANSWER               | 0 (0.00%)    |  |
| DECEASED         | 6   |                                               |                                    |              |  |
| CLUB CANCELLED   | 25  | CLICK HERE FOR CUMULATIVE                     | TOTAL FAMILY UNIT MEMBERS 82       |              |  |
| OTHER            | 110 | MEMBERSHIP DATA                               |                                    |              |  |
| TOTAL            | 141 |                                               | FAMILY MEMBERS PAYING HALF DUES 43 |              |  |
|                  |     |                                               |                                    |              |  |

## District 310 C

| Clubs RESULTS FOR 2021-2022 |   |   |   | Members RESULTS FOR 2021-2022 |    |    |     |
|-----------------------------|---|---|---|-------------------------------|----|----|-----|
|                             |   |   |   |                               |    |    |     |
| JULY/AUG/SEPT               | 0 | 0 | 0 | JULY/AUG/SEPT                 | 0  | 20 | 28  |
| OCT/NOV/DEC                 | 1 | 0 | 1 | OCT/NOV/DEC                   | 20 | 16 | 108 |
| JAN/FEB/MAR                 | 0 | 0 | 0 | JAN/FEB/MAR                   | 0  | 14 | 5   |
| APR/MAY/JUNE                | 0 | 0 | 0 | APR/MAY/JUNE                  | 10 | 0  | 0   |